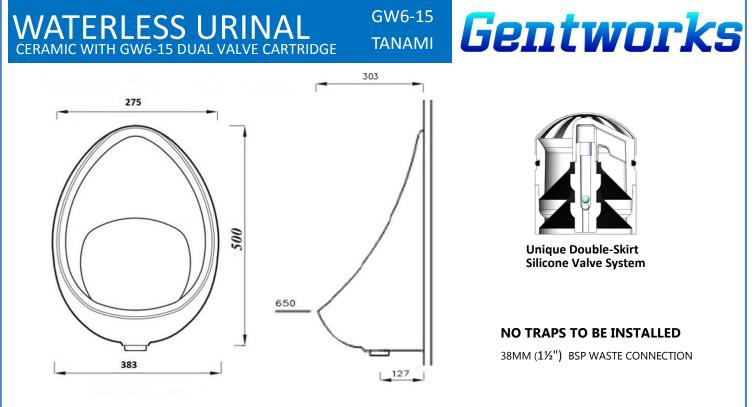

GW6-15 TANAMI

# **GW6**-15

- Reduce expenditure on water and sewerage costs
- No floods
- Runs on the GW6-15 waterless urinal system
- Classic design

- No water supply piping or power to install
- Waterless cartridge lasts around 6-12 months
- Dual valve for added protection against odours
- Suitable for exposed waste pipes

The GW6-15 Tanami waterless urinal bowl uses the same valve and "snorkel" technology as the popular GW6 cartridge. The urinal is manufactured in ceramic and is suitable for exposed pipework.

The GW6-15 Tanami now incorporates the latest version of the GW6-15 valve core with much faster drainage of approximately 12 litres per minute. This allows for more effective sluicing of the waste pipes to keep them even cleaner. The dual valves are now manufactured in a special silicone to reduce the chance of damage from harsh cleaning chemicals, although these are still best avoided in order to maximise the life of the cartridge.

## Sample specification Text

GW6-15 Tanami Waterless Urinal in Vitreous China For Exposed Pipework 500mm (H) x 383mm (W) x 303mm (D). Complete with Wall Brackets and GW6-15 waterless Cartridge. Product Code GW6-15-TANAMI

\*RED TEXT may denote a variable

Gentworks The Barn, Emmington, OX39 4AA | www.gentworks.co.uk | sales@gentworks.co.uk | Ph. +44(0)1844 353210

**Recommended Mounting Height:** Top of front lip to finished floor - Junior 510mm, Adult 650mm Urinals spaced at 700mm centres. Urinal is screwed to wall with supplied hangers