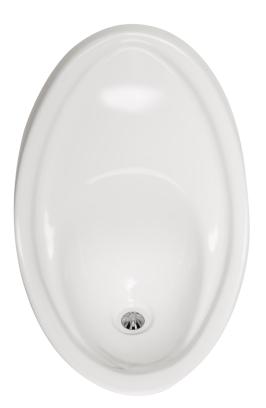

The GW6-15 Tanami waterless urinal bowl uses the same valve and "snorkel" technology as the popular GW6 cartridge. The urinal is manufactured in ceramic and is suitable for exposed pipework.

The GW6-15 Tanami now incorporates the latest version of the GW6-15 valve core with much faster drainage of approximately 12 litres per minute. This allows for more effective sluicing of the waste pipes to keep them even cleaner. The dual valves are now manufactured in a special silicone to reduce the chance of damage from harsh cleaning chemicals, although these are still best avoided in order to maximise the life of the cartridge.

## Sample specification Text

GW6-15 Tanami Waterless Urinal in Vitreous China For Exposed Pipework 500mm (H) x 383mm (W) x 303mm (D). Complete with Wall Brackets and GW6-15 waterless Cartridge. Product Code GW6-15-TANAMI