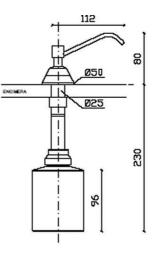

## DECK MOUNTED STAINLESS STEEL

- For deck mounting into countertops
- Security key for refilling from top
- Capacity 500ml

Hole diameter in counter top 25-30mm

- Polished stainless steel Bottle
  - Made In Europe

High quality liquid soap dispenser for deck mounting into work tops with free turning stainless steel spout, chrome-plated brass escutcheons and polished stainless steel bottle.

Adjustable threaded shank allows for installation in counter tops up to 40mm thick through a 25mm –30mm diameter hole. Includes security key for refilling from top.

Spout Length: 112mm Drill Hole In Counter Top: 25-30mm Capacity: 0.5 litres Soap Type: Liquid grit free hand soaps only

Gentworks

**Gentworks** The Barn, Emmington, OX39 4AA | www.gentworks.co.uk | sales@gentworks.co.uk | Ph. +44(0)1844 353210