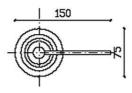

## DECK MOUNTED STAINLESS STEEL

- For deck mounting into countertops
- Security key for refilling from top
- Capacity 500ml

Hole diameter in counter top 25-30mm

- Polished stainless steel Bottle
  - Made In Europe

Spout Length: 112mm Drill Hole In Counter Top: 25-30mm Capacity: 0.5 litres Soap Type: Liquid grit free hand soaps only

Gentworks

**Gentworks** The Barn, Emmington, OX39 4AA | www.gentworks.co.uk | sales@gentworks.co.uk | Ph. +44(0)1844 353210