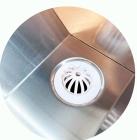

Top Inlet

2" (50mm) Domed Waste

- Four standard lengths (Bespoke sizes available)
- Sanitary grade 304 1.2mm stainless steel
- Supplied with auto cistern and downpipe
- Stainless steel sparge flushing pipe

- Boxed two-layered safety ends
- 2" domed plastic waste
- Left or Right Outlet
- Top Inlet (Back Inlet available)

Standard Lengths = 1200mm, 1500mm, 1800mm & 2400mm

Upgrade your high-traffic washrooms with this stainless steel wall-hung urinal, perfect for schools, offices, factories, sports facilities, and more. The satin-polished, non-reflective surface offers a modern and clean appearance. Manufactured in the UK from durable 1.2mm grade 304 austenitic stainless steel, our wall-hung urinals feature fully boxed two-layered safety ends and front lip, eliminating narrow single sheet edges and potential dirt traps commonly found on lower-quality folded products.