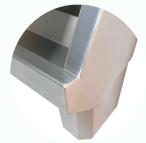

- Boxed two-layered safety ends
- 2" domed plastic waste
- Left or Right Outlet
- Top Inlet (Back Inlet available)

Standard Lengths = 1200mm, 1500mm, 1800mm & 2400mm

Upgrade your high-traffic washrooms with this stainless steel wall-hung urinal, perfect for schools, offices, factories, sports facilities, and more. The satin-polished, non-reflective surface offers a modern and clean appearance. Manufactured in the UK from durable 1.2mm grade 304 austenitic stainless steel, our wall-hung urinals feature fully boxed two-layered safety ends and front lip, eliminating narrow single sheet edges and potential dirt traps commonly found on lower-quality folded products.