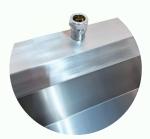

Top Inlet

2" (50mm) Domed Waste

- Four standard lengths (Bespoke sizes available)
- Sanitary grade 304 1.2mm stainless steel
- Supplied with auto cistern and downpipe
- Stainless steel sparge flushing pipe

Our quick-delivery wall hung urinals come with a top inlet and the option of a left or right drain outlet. Our made-toorder range offers various options, including back inlet with concealed cistern, "L" shape configurations, multiple units with joining strips, and bespoke sizes.