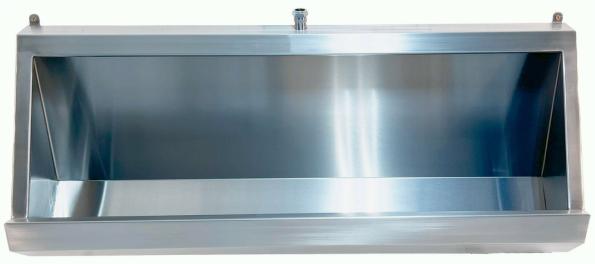

- Boxed two-layered safety ends
- 2" domed plastic waste
- Left or Right Outlet
- Top Inlet (Back Inlet available)

Standard Lengths = 1200mm, 1500mm, 1800mm & 2400mm

Upgrade your high-traffic washrooms with this stainless steel wall-hung urinal, perfect for schools, offices, factories, sports facilities, and more. The satin-polished, non-reflective surface offers a modern and clean appearance. Manufactured in the UK from durable 1.2mm grade 304 austenitic stainless steel, our wall-hung urinals feature fully boxed two-layered safety ends and front lip, eliminating narrow single sheet edges and potential dirt traps commonly found on lower-quality folded products.

This model wall hung urinal is supplied as a complete pack, including a white plastic WRAS-approved automatic flushing cistern, stainless steel downpipe, and a sparge pipe situated below an integral valance. The package also includes a 2" domed plastic urinal waste, accommodating the preference for 50mm urinal waste pipes with many installers. An optional reducer to 40mm is also available.