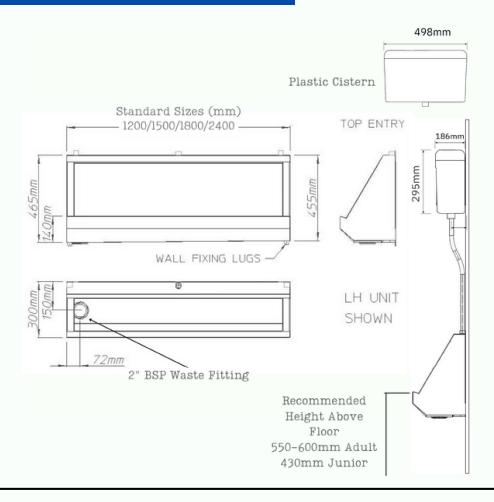

Top Inlet

2" (50mm) Domed Waste

- Four standard lengths (Bespoke sizes available)
- Sanitary grade 304 1.2mm stainless steel
- Supplied with auto cistern and downpipe
- Stainless steel sparge flushing pipe

- Boxed two-layered safety ends
- 2" domed plastic waste
- Left or Right Outlet
- Top Inlet (Back Inlet available)

Standard Lengths = 1200mm, 1500mm, 1800mm & 2400mm

Upgrade your high-traffic washrooms with this stainless steel wall-hung urinal, perfect for schools, offices, factories, sports facilities, and more. The satin-polished, non-reflective surface offers a modern and clean appearance. Manufactured in the UK from durable 1.2mm grade 304 austenitic stainless steel, our wall-hung urinals feature fully boxed two-layered safety ends and front lip, eliminating narrow single sheet edges and potential dirt traps commonly found on lower-quality folded products.

Our quick-delivery wall hung urinals come with a top inlet and the option of a left or right drain outlet. Our made-toorder range offers various options, including back inlet with concealed cistern, "L" shape configurations, multiple units with joining strips, and bespoke sizes.

## **Sample specification Text**

Gentworks Stainless Steel Wall Hung Urinal Trough XXXX(L) x 300mm (W) x 455mm (H), Material Thickness 1.2mm. Supplied with Automatic Cistern and Stainless Steel Downpipe, Top/Rear Water Inlet and 2" BSP with Left/Right Outlet, Product Code GW-WHU