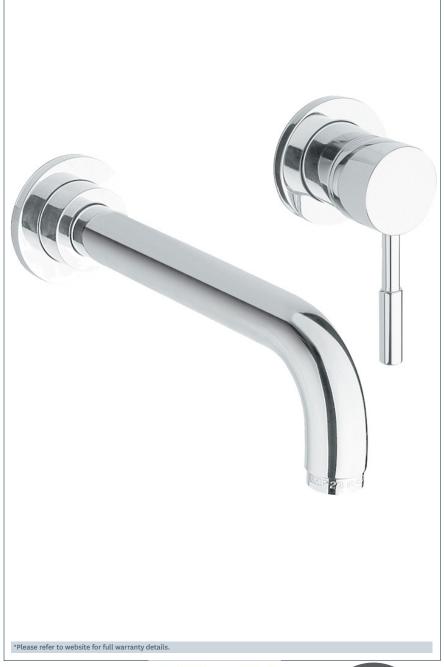

### Vision wall mounted basin mixer

Product Code: VSN122

Finish: Chrome

#### **Features**

Construction:

Brass

Valve/Cartridge type: Ceramic Cartridge

Suitable for all plumbing systems

Working Pressures:

0.3 - 5.0 bar

Inlet connections:

Flexi or Copper:

Metal Backnuts

- · Ceramic cartridge for smooth operation
- · Tilt and turn temperature and flow control
- · Products which are easy to use by all the family