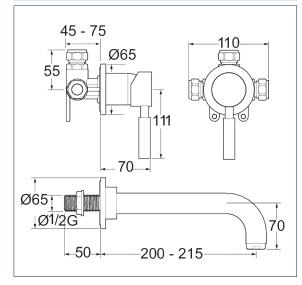

### Vision wall mounted basin mixer

Product Code: VSN122

Finish: Chrome

#### **Features**

Construction:

Brass

Valve/Cartridge type: Ceramic Cartridge

Suitable for all plumbing systems

Working Pressures:

0.3 - 5.0 bar

Inlet connections:

Flexi or Copper:

Metal Backnuts

- · Ceramic cartridge for smooth operation
- · Tilt and turn temperature and flow control
- · Products which are easy to use by all the family