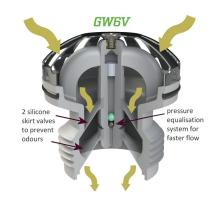

# **MODEL GW6SAHARA**

Patented GW6 Waterless Waste Locks Away Drain Odours

Optional Urinal Divider Privacy Partition in Grey Granite (Also Available in White)

### REPLACEMENT VALVE AND CLEANER

GW6V Replacement Valve Core

**NVIROCLEAN** Spray and Walk Away Waterless Urinal Cleaner

BC5LX1 **Urinal Sluicing** Bactericidal Cleaner Concentrate 5 litres

**GENTWOPKS** The Barn, Emmington,OX39 4AA | www.gentworks.co.uk | sales@gentworks.co.uk | Ph. +44(0)1844 353210