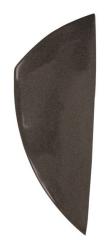

**Grey Granite Version** 

- *GW6*
- Manufactured in damage—resistant GRP
- Saving water reduces energy use and emissions
- Runs on the GW6 dual valve waterless urinal system
- Stylish fin shape design
- Available in White or Grey Granite

# **MODEL GW6SAHARA**

Patented GW6 Waterless Waste Locks Away Drain Odours

Optional Urinal Divider Privacy Partition in Grey Granite (Also Available in White)