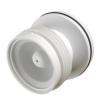

The replaceable valve core typically lasts for at least 6 months, but often as long as a year. If waste pipes are prone to occasional blockages, the GW6 waste can be sluiced regularly with a diluted cleaning chemical such as Gentworks Bactericidal cleaner.

### REPLACEMENT VALVE AND CLEANER

GW6V Replacement Valve Core

**NVIROCLEAN** Spray and Walk Away Waterless Urinal Cleaner

BC5LX1 **Urinal Sluicing** Bactericidal Cleaner Concentrate 5 litres

**GENTWOPKS** The Barn, Emmington,OX39 4AA | www.gentworks.co.uk | sales@gentworks.co.uk | Ph. +44(0)1844 353210