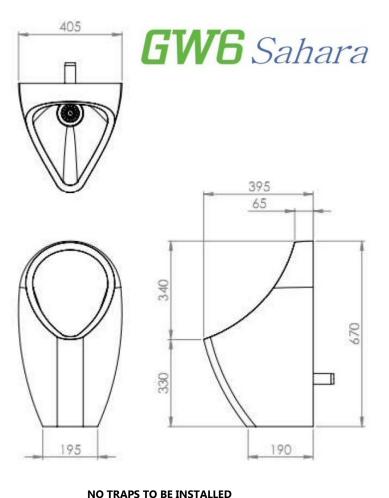

#### **Sample Specification Text**

GW6 Sahara waterless urinal, manufactured in glass—reinforced plastic (GRP) finished in White/Grey Granite/Special, (H) 670mm X (W) 405mm X (D) 395mm. Complete with wall brackets, GW6 housing with valve and multi fit straight ST28M connector.