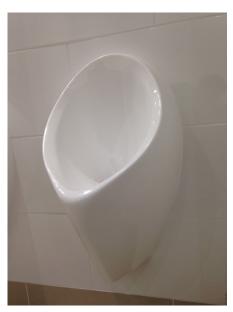

The GW6 Sahara waterless urinal bowl uses the same GW6 valve core as the popular GW6 cartridge. The urinal is UK manufactured in glass—reinforced plastic (GRP) making it less heavy, despite its large format, than a typical ceramic bowl but much more resistant to damage. The gel coating is hand polished to a beautiful long - lasting finish.

#### **Sample Specification Text**

GW6 Sahara waterless urinal, manufactured in glass—reinforced plastic (GRP) finished in White/Grey Granite/Special, (H) 670mm X (W) 405mm X (D) 395mm. Complete with wall brackets, GW6 housing with valve and multi fit straight ST28M connector.

# **MODEL GW6SAHARA**

Patented GW6 Waterless Waste Locks Away Drain Odours

Optional Urinal Divider Privacy Partition in Grey Granite (Also Available in White)

### **TYPICAL INSTALLATION**