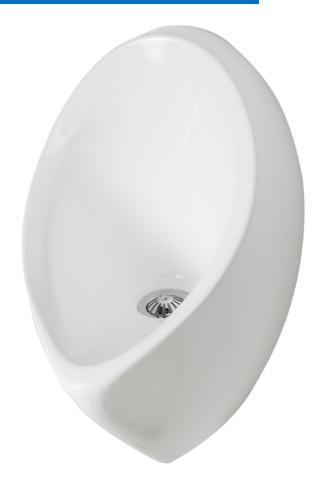

The GW6 Sahara waterless urinal bowl uses the same GW6 valve core as the popular GW6 cartridge. The urinal is UK manufactured in glass—reinforced plastic (GRP) making it less heavy, despite its large format, than a typical ceramic bowl but much more resistant to damage. The gel coating is hand polished to a beautiful long - lasting finish.

**Grey Granite Version** 

- *GW6*
- Manufactured in damage—resistant GRP
- Saving water reduces energy use and emissions
- Runs on the GW6 dual valve waterless urinal system
- Stylish fin shape design
- Available in White or Grey Granite