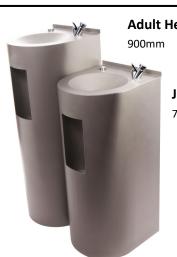

## **Sample specification Text**

Stainless Steel Non-Chilled Floor Standing Bottle Filling Station with Combined Drinking Fountain - 330mm (W) x 365mm (D) 900mm Adult or 760mm Junior (H) Supplied Pre-Plumbed - Product Code GW-951 Adult, or GW952 Junior

## **Adult Height**

**Junior Height** 760mm

**GENTWORKS** The Barn, Emmington, OX39 4AA | www.gentworks.co.uk | sales@gentworks.co.uk | Ph. +44(0)1844 353210