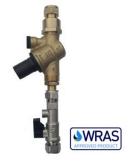

## **OPTIONAL ITEMS**

**DF-RAIL-PRV** 

Mains Water Installation Rail— prevents backflow and maximum pressure from being exceeded.