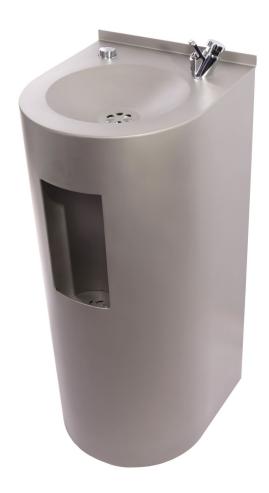

- Robust Bottle Filler and Drinking Fountain
- Reduce Waste of Single-use Plastic Bottles
- Pre-Plumbed Non-Chilled
- Ideal for Schools and Public Amenities
- Smooth Radiused Design
- Grade 304 Satin Stainless Steel
- Hygienic Vandal Resistant Design
- Suitable for use with 0.5, 0.75 and 1 litre bottles

This floor standing stainless steel drinking fountain and bottle filling station features both a traditional drinking water bubbler valve and separate a bottle filling station with a button operated flow valve. The semi circular design eliminates sharp corners which reduces the likelihood of injury to the user. The unit is pre-plumbed with an appropriate water inlet hose. Each function has separate water traps and waste pipes which join to form a single waste from the unit.

## BOTTLE FILLING STATION WITH COMBINED DRINKING FOUNTAIN

MODEL GW-951