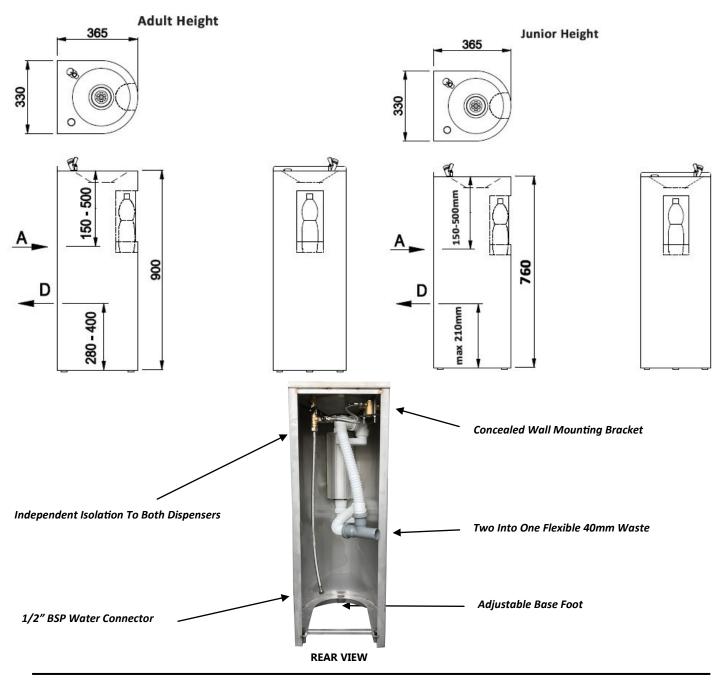

This floor standing stainless steel drinking fountain and bottle filling station features both a traditional drinking water bubbler valve and separate a bottle filling station with a button operated flow valve. The semi circular design eliminates sharp corners which reduces the likelihood of injury to the user. The unit is pre-plumbed with an appropriate water inlet hose. Each function has separate water traps and waste pipes which join to form a single waste from the unit.

## **Sample specification Text**

Stainless Steel Non-Chilled Floor Standing Bottle Filling Station with Combined Drinking Fountain - 330mm (W) x 365mm (D) 900mm Adult or 760mm Junior (H) Supplied Pre-Plumbed - Product Code GW-951 Adult, or GW952 Junior