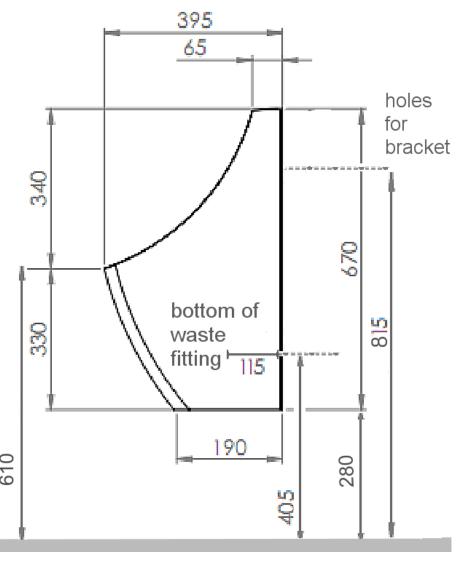

## **Fitting Guide**

- Mount bracket at the required height (usually 815mm to hole centres).
- Place the urinal against the wall and slide down over bracket.
- 3. Connect the waste pipe to the 1.5" BSP compression fitting
- 4. Apply silicon sealant around the edge of the urinal, between the urinal and the wall.