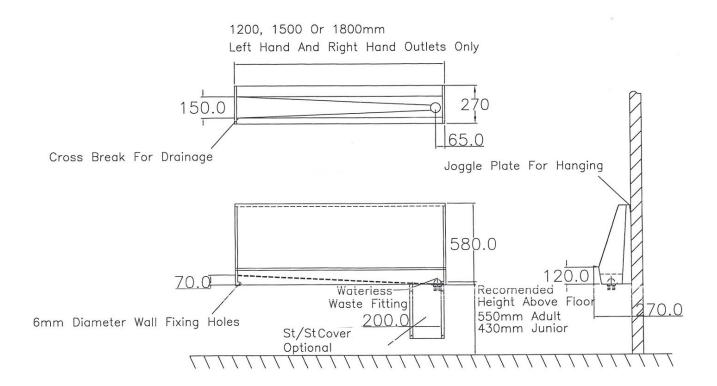

## **Sample specification Text**

Tabernas Waterless Stainless Steel Wall Hung Urinal Trough - 1200mm/1500mm/1800mm (L) x 270mm (W) x 580mm (H). LEFT/RIGHT Waste Location Supplied with GW6 Waterless Waste with replaceable valve core.

## **NO TRAP TO BE INSTALLED**

Recommended Mounting Height: Top of front lip to finished floor - Junior 430mm, Adult 550mm