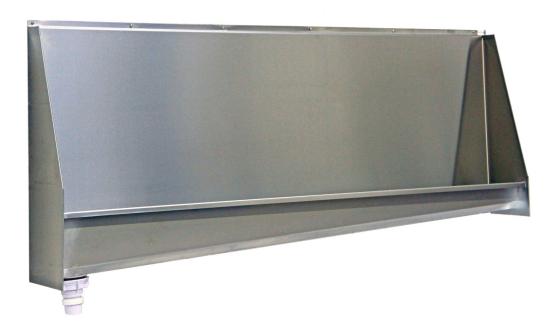

Image Shows Model GW6TABERNAS12 1200mm Tabernas Waterless Wall Hung Urinal Trough

- Reduce water and maintenance costs
- Saving water reduces energy use and emissions
- Runs on the GW6 dual valve waterless urinal system
- Choice of Left or Right Waste Location
- Available in 1200mm, 1500mm and 1800mm Lengths
- Lower installation costs—no water or electrics
- No trap required, just connect to waste pipe
- Integral wall fixing brackets and stainless screws
- Long-life waterless valve lasts around 6 months
- No floods

The Tabernas is a robust waterless urinal Ideal for busy commercial environments such as factories, pubs, clubs and schools. This urinal uses the popular long-life GW6 waterless waste that is tolerant of commonly used chemicals, but care should be taken when cleaning stainless steel. Only mild products should be used. The replaceable valve core typically lasts for at least 6 months, but often as long as a year. If waste pipes are prone to occasional blockages, the GW6 waste can be sluiced regularly with a diluted cleaning chemical such as Gentworks Bactericidal cleaner.

## **Sample specification Text**

Tabernas Waterless Stainless Steel Wall Hung Urinal Trough - 1200mm/1500mm/1800mm (L) x 270mm (W) x 580mm (H). LEFT/RIGHT Waste Location Supplied with GW6 Waterless Waste with replaceable valve core.