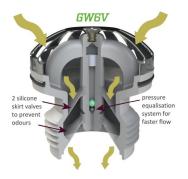

**Patented GW6 Waterless Waste Locks Away Drain Odours** 

**Optional Waste Outlet Cover** Protects Against Vandalism

## REPLACEMENT VALVE AND CLEANER

GW6V Replacement Valve Core

**NVIROCLEAN** Spray and Walk Away Waterless Urinal Cleaner

BC5LX1 **Urinal Sluicing** Bactericidal Cleaner Concentrate 5 litres

**GENTWOPKS** The Barn, Emmington,OX39 4AA | www.gentworks.co.uk | sales@gentworks.co.uk | Ph. +44(0)1844 353210